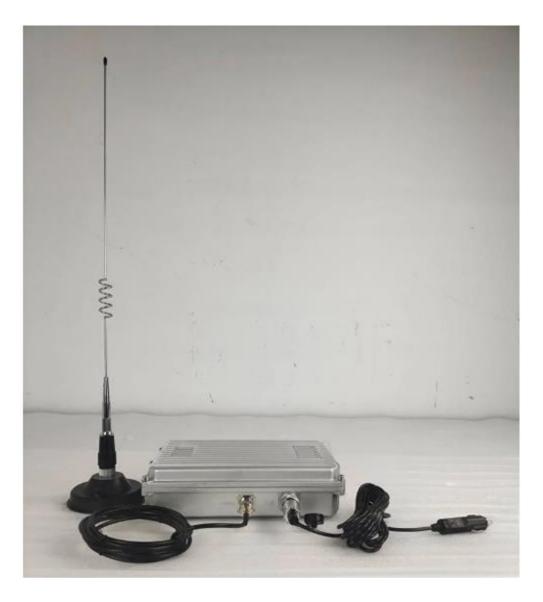

## Car FPV drone jammer Counter FPV portable

# 50W Drone Jammer 860-930MHz Vehicle-mounted Omni Directional Drone Jammer

With drone sales expected to grow exponentially in the near future, and an increasing number and severity of drone incidents occurring daily, we launched Drone jammer to respond to nefarious use of consumer and commercial drones and the resulting need for effective countermeasures to drone intrusions. aims to help public and private sector customers, where allowed by law, take proactive measures against airborne threats to safety, security, and privacy.

#### Features:

- 1. With high gain magnet antenna, can be mounted on the roof of the car.
- 2. Good cooling system, work continuously
- 3. Stable capability, cost-effective choice
- 4. Output power 50w make high jamming range